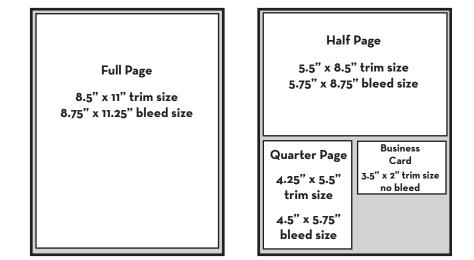

## SPEC SHEET AND MECHANICAL REQUIREMENTS

If you are supplying The American Dutch Harness Horse Review magazine with camera-ready artwork, please adhere to the following guidelines: The Review Magazine's trim size is 8.5 x 11

FULL PAGE One time rate \$550 3x rate \$1,500 total (you save \$50 an ad)

HALF PAGE One time rate \$300 3x rate \$750 total (you save \$50 an ad)

QUARTER PAGE One time rate \$175 3x rate \$450 total (you save \$25 an ad)

BUSINESS CARD One time rate \$125 3x rate \$300 total (you save \$25 an ad)

SPECIAL PLACEMENT Front Cover + 2-page story \$750 (Story and photos must be submitted to ADHHA Publications Committee for approval)