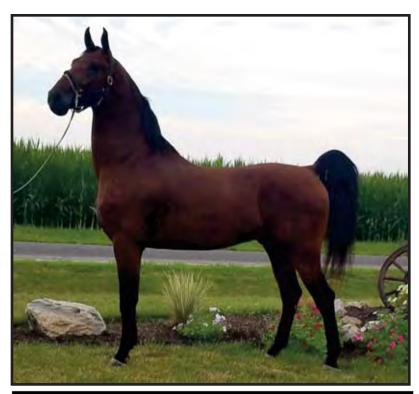

# Tordansteen

2014 DUTCH HARNESS HORSE STALLION

Standing at Yoder Equine 17625 County Road 48 New Paris, Indiana 46553 (574) 535-4887

Co-owned By Mespo Valley Stables and Shady Lane Stables