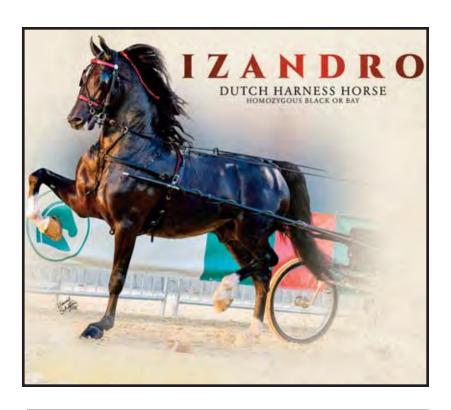

# F IZANDRO

Black, three whites and star - Foaled 06/10/13 Owned By: Rick Wedel 812-204-7700

Presented By: Dutch Country Stables Standing At: Dutch Country Stables 1218 Valley Rd. - Quarryville, PA 17566 717-806-6708

|                    | Cizandro<br>Dutch Harness | w aldemar       |  |
|--------------------|---------------------------|-----------------|--|
|                    | Duten Harness             | <u>Uizandra</u> |  |
| IZANDRO<br>S-17028 |                           |                 |  |
| 3-17028            |                           | Waterman        |  |
|                    | Valencia                  | w aterman       |  |
|                    | Dutch Harness             | Inge Beauty     |  |

Remarks: Homozygous black or bay! 2020 In-Hand National Grand Champion