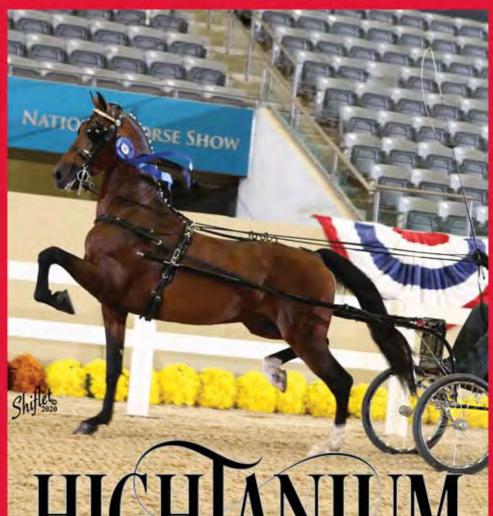

# **HIGHTANIUM**

Bay - Foaled 05/25/12 Owned By: Hightanium Partnership 269-757-3792

Presented By: Yoder Equine Standing At: Yoder Equine 17625 CR 48 - New Paris, IN 46553 574-535-4887

|            |                   | Havens Tradition      |
|------------|-------------------|-----------------------|
|            | Halstead's Viking |                       |
| Hackney    | Hackney           |                       |
| HIGHTANIUM |                   |                       |
| S 16497    |                   |                       |
|            |                   | Makari Extraordinaire |
|            | Virgie Lee        |                       |
|            | Dutch Harness     | Vallarieni            |

Remarks: Hightanium had a huge year in 2020. He got approved at the ADHHA Keuring. He was the ADHHA National Champion at the finals. He had a great first breeding season at Yoder Equine. The way his foals look you don't want to miss an opportunity with Hightanium in 2021.