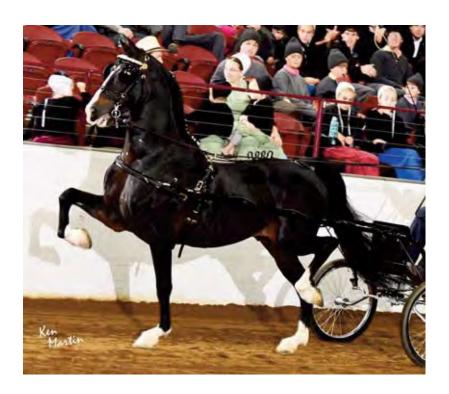

# Z MAXIN

Bay with one white - Foaled 06/24/17 Owned By: Aquilla King & Stephen Stoltzfus 765-524-6117

Presented By: Samuel King Standing At: Samuel King 13978 Jones Rd - Hagerstown, IN 47346 765-524-6117

Manno

|         |               | Manne     |  |
|---------|---------------|-----------|--|
|         | Graaf Kelly   |           |  |
|         | Dutch Harness | Whiskelly |  |
| MAXIN   |               |           |  |
| S 19454 |               |           |  |
|         |               | Ganges    |  |
|         | Cealarda W    |           |  |
|         | Dutch Harness | Sealarda  |  |

Remarks: A young stallion with a lot of natural talent! Sire of Professor Max (pictured) - the 2020 Reserve Champion at the Nationals! Shipped semen available! Booking discounts at Cloverdale!