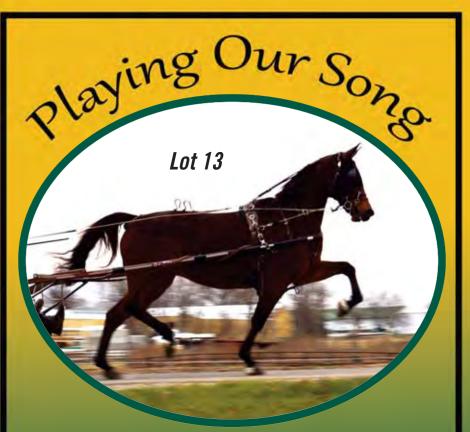

Remarks: Brown, star, snip, RH pastern. Personal horse for two years. Boys horse deluxe. Traffic safe and sound. First sale.

PLAYING OUR SONG

3P227

Meet My Ex
Standardbred

Metrimony By Jurgy Hanover

Remarks: Bay, no whites. Very rare opportunity to buy a young Hard Rock N Roll mare! She is vet checked in foal to Kan Classic for 2021. Dam has a record of 1:55 \$92,890. Second dam made \$81,316. Has a full brother that made \$336,900. Multiple others with over \$100,000 in earnings. Presented by Bear Creek Stables 217-254-3395.