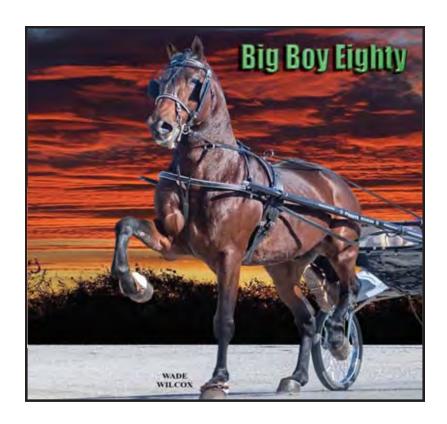

#### CC

#### **BIG BOY EIGHTY**

Bay - Foaled 02/23/15 Owned By: Chrome N Big Eighty Partnership 740-887-3038

Presented By: Schrock Stables Standing At: Schrock Stables 3735 Wlenbridge Rd - Westunion, OH 45693 937-544-1073

|             | Clocked At Eighty<br>Standardbred | Donato Hanover    |  |
|-------------|-----------------------------------|-------------------|--|
|             |                                   | Celebrity Speedie |  |
| BIG BOY EIG | HTY                               |                   |  |
| DN7018      |                                   |                   |  |
|             |                                   | Ilooklikemymom    |  |
|             | BR's Blazen Anne                  |                   |  |
|             | Standardbred                      | Cinder Anne       |  |

Remarks: If you're looking for a stallion that's fun to drive and still has a lot of class then he's the stallion for you. Stop by his stall and take a look for yourself.