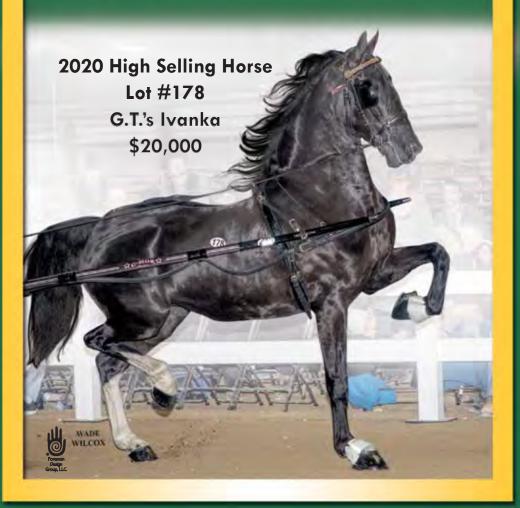

Twelfth Annual

# Heart of America

DUTCH HARNESS HORSE SALE February 5th-6th, 2021

C-Bar-C Expo Center · Cloverdale, IN

# **Photographer**

Wade Wilcox ~ 330-715-4885