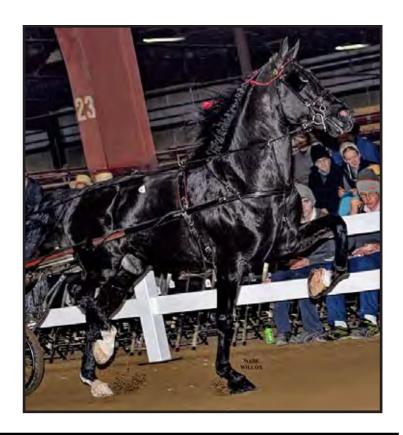

Simba Kosmos  |

Remarks: A serious Dutch-Std stallion that could produce your next star. Tested homozygous black. Standing at Dublin Valley in 2021.



# W

# **JAZANDRO G.T.**

... . .

Black, star, snip with socks on all four legs above fetlocks - Foaled 06/30/14 Owned By: Cabain Partnership 260-463-1641

> Presented By: Sterling Equine Professions Standing At:

| Cizandro                 | Waldemar         |  |
|--------------------------|------------------|--|
|                          | Uzandra          |  |
| JAZANDRO G.T.<br>S-15699 |                  |  |
|                          | Plains Liberator |  |
| <u>Elvira</u>            | Orchide E        |  |

Remarks: Young stallion that has very interesting outcross bloodlines. Managed by Serling Equine Professions 260-463-1641.



### X

# **GOLD STAR ACES HIGH**

Majesteit

Black, star, snip, three whites. - Foaled 04/08/16 Owned By: Yoder Equine 574-535-4887

Presented By: Yoder Equine Standing At: Yoder Equine 17625 CR 48 - New Paris, IN 46553 574-535-4887

|              | Winston          | ·                 |
|--------------|------------------|-------------------|
|              | Dutch Harness    | Nikita            |
| GOLD STAR AC | CES HIGH         |                   |
| S 20140      |                  |                   |
|              |                  | High Falls        |
|              | Begin The Bubbly |                   |
|              | Standardbred     | Begin The Beguine |

Remarks: Ace has once again had a very good quality offspring in 2020. His oldest crop are yearlings and we can't w