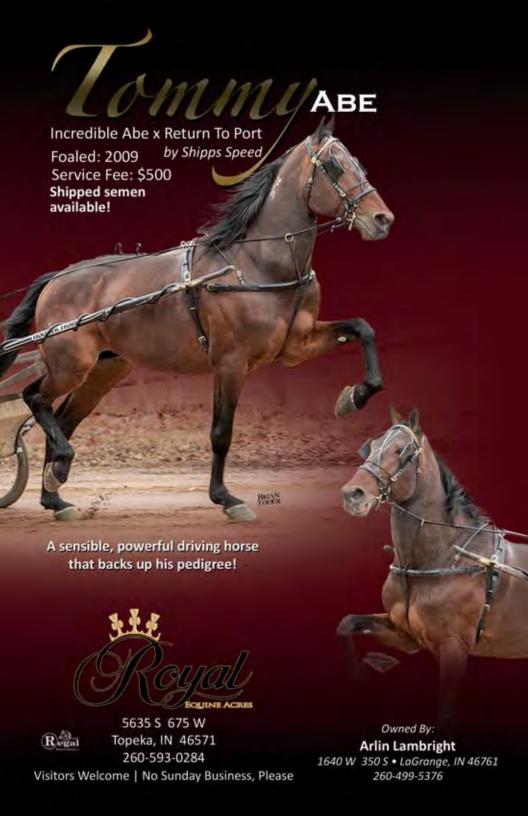

Bay, star, stripe, four whites - Foaled 03/09/11 Owned By: Marcus Slabach / Delmar Bontrager 260-350-7140

Presented By: Yoder Equine Standing At: Yoder Equine 17625 CR 48 - New Paris, IN 46553 574-535-4887

|         | Whiskei<br>Dutch Harness | Sabrina              |
|---------|--------------------------|----------------------|
| GAMBLER |                          |                      |
| S-13094 |                          |                      |
|         |                          | Canadance            |
|         | Canadian Goddess         |                      |
|         | Hackney                  | Clovercraft Luckyjen |

Remarks: Gambler is a quality stallion that is producing top shelf road horses. He was recently approved by ADHHA and was the top scoring stallion in 2020.



## **CLOVERDALE SALE BOUND**





**FAMOUS BLUSH** 

Famous V x Exalted Effect



Lot# 260

CARA CWS

Smokehouse x Forty Second Street Erb



Marex Equine 812-701-0730





5 year old Bay Mare

Hard Rock N Roll x Meet My Ex by Keystone Nordic

Very rare opportunity to buy a young Hard Rock N Roll mare! In foal to Kan Classic for 2021. Presented by Bear Creek Stables 217-254-3395.

> Owned by: Loren Gingerich - Tuscola, IL (217) 218-0968

#### Bear Creek Stables

Training · Sale Prepping · Treadmill · Stallion Service Eric Rocke (217) 254-3395

# Bound For Cloverdale February 5-6, 2021

#### Lot 153 LILLIAN SA

5 yr. old Black Mare Superman x Credit Winner Buggy Broke, Traffic Safe Drives the best - up and on

#### Lot 57 DIVA LIKE GUCCIO

4 yr. old Bay Mare Guccio x Angus Hall 16 handsBu