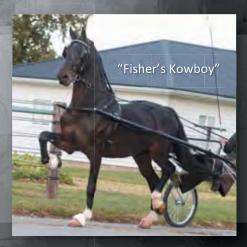

#### **FISHER'S KOWBOY**

Ganges

Bay stallion with a star and four white socks - Foaled 04/20/15 Owned By: Glick Brothers

Presented By: S & L Equine Standing At: Royal Equine 5635 S. 675 W. - Topeka, IN 46571 260-593-0284

|               | Dondersteen               |           |
|---------------|---------------------------|-----------|
|               | Dutch Harness             | Sealarda  |
| FISHER'S KOWB | OY                        |           |
|               |                           | Sandokan  |
|               | Go Tinki Whisper O'Spring | <u> </u>  |
|               | Dutch Harness             | Utinkie V |

Remarks: Kowboy is truly a son of Dondersteen. A very talented horse with natural athletic ability. Kowboy is tested homozygous black or bay.