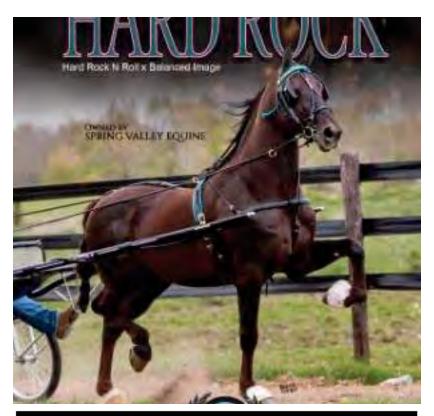

#### DD

#### MR. HARD ROCK

Liver chestnut - Foaled 03/08/11 Owned By: Spring Valley Equine 330-663-4857

Presented By: Herschy Equine Standing At: Herschy Equine 2775 W. 700 S. - Topeka, IN 46571 260-593-0241

|             | Hard Rock N Roll<br>Standardbred | Donerail        |
|-------------|----------------------------------|-----------------|
|             |                                  | Jailhouse Rock  |
| MR. HARD RO | CK                               |                 |
| 13820       |                                  | Balanced Image  |
|             | Rosy Future<br>Standardbred      | Armbro Rosebowl |

Remarks: