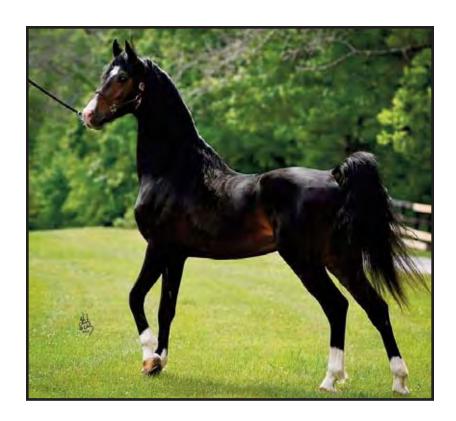

# Z MAXIN

Bay with one white - Foaled 06/24/17 Owned By: Aquilla King & Stephen Stoltzfus 765-524-6117

Presented By: Samuel King Standing At: Samuel King 13978 Jones Rd - Hagerstown, IN 47346 765-524-6117

Manno

|         |               | Manne     |  |
|---------|---------------|-----------|--|
|         | Graaf Kelly   |           |  |
|         | Dutch Harness | Whiskelly |  |
| MAXIN   |               |           |  |
| S 19454 |               |           |  |
|         |               | Ganges    |  |
|         | Cealarda W    |           |  |
|         | Dutch Harness | Sealarda  |  |

Remarks: A young stallion with a lot of natural talent! Sire of Professor Max (pictured) - the 2020 Reserve Champion at the Nationals! Shipped semen available! Booking discounts at Cloverdale!