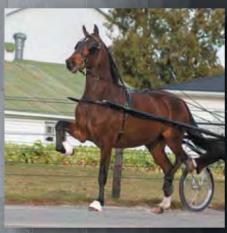

#### **FISHER'S KOWBOY**

Ganges

Bay stallion with a star and four white socks - Foaled 04/20/15 Owned By: Glick Brothers

Presented By: S & L Equine Standing At: Royal Equine 5635 S. 675 W. - Topeka, IN 46571 260-593-0284

|               | Dondersteen               |           |
|---------------|---------------------------|-----------|
|               | Dutch Harness             | Sealarda  |
| FISHER'S KOWB | OY                        |           |
|               |                           | Sandokan  |
|               | Go Tinki Whisper O'Spring | <u> </u>  |
|               | Dutch Harness             | Utinkie V |

Remarks: Kowboy is truly a son of Dondersteen. A very talented horse with natural athletic ability. Kowboy is tested homozygous black or bay.