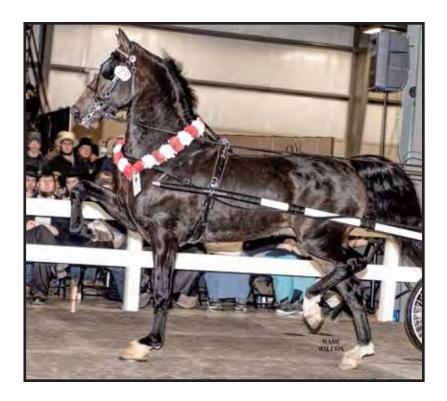

# F IZANDRO

Black, three whites and star - Foaled 06/10/13 Owned By: Rick Wedel 812-204-7700

Presented By: Dutch Country Stables Standing At: Dutch Country Stables 1218 Valley Rd. - Quarryville, PA 17566 717-806-6708

|                    | Cizandro<br>Dutch Harness | w aldemar       |  |
|--------------------|---------------------------|-----------------|--|
|                    | Duten Harness             | <u>Uizandra</u> |  |
| IZANDRO<br>S-17028 |                           |                 |  |
| 3-17028            |                           | Waterman        |  |
|                    | Valencia                  | w aterman       |  |
|                    | Dutch Harness             | Inge Beauty     |  |

Remarks: Homozygous black or bay! 2020 In-Hand National Grand Champion



# G

# **KARONAMOUS**

Bay, star and snip, white socks all four legs below ankles - Foaled 05/05/15 Owned By: Nelson Lee 716-490-5561

> Presented By: Allen Raber Standing At: Nelson Lee 2022 Clymer Hill Rd. - Clymer, NY 14724 716-490-5561

|            | Famous V<br>Dutch Harness | Niantha |  |
|------------|---------------------------|---------|--|
| KARONAMOUS | S                         |         |  |
| S-16487    |                           |         |  |
|            |                           | Talos   |  |
|            | Zodine                    |         |  |
|            | Dutch Harness             | Nodine  |  |

Remarks: Karonamous is a 2018 ADHHA Nationals Jackpot Champion and 2019 Reserve Jr. National Champion. His oldest offsprings are three in 2021 and driving good.