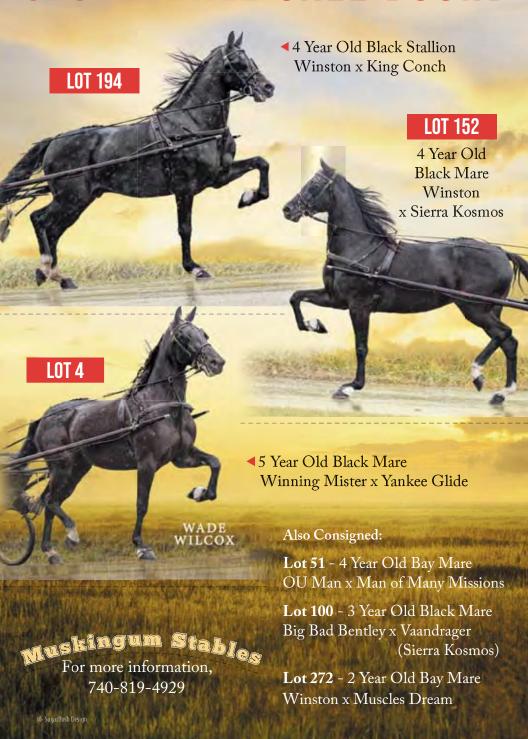

Foaled 03/09/11 Owned By: Marcus Slabach / Delmar Bontrager 260-350-7140

Presented By: Yoder Equine Standing At: Yoder Equine 17625 CR 48 - New Paris, IN 46553 574-535-4887

|         | Whiskei<br>Dutch Harness | Sabrina              |
|---------|--------------------------|----------------------|
| GAMBLER |                          |                      |
| S-13094 |                          |                      |
|         |                          | Canadance            |
|         | Canadian Goddess         |                      |
|         | Hackney                  | Clovercraft Luckyjen |

Remarks: Gambler is a quality stallion that is producing top shelf road horses. He was recently approved by ADHHA and was the top scoring stallion in 2020.



## **CLOVERDALE SALE BOUND**





**FAMOUS BLUSH** 

Famous V x Exalted Effect



Lot# 260

CARA CWS

Smokehouse x Forty Second Street Erb



Marex Equine 812-701-0730





5 year old Bay Mare

Hard Rock N Roll x Meet My Ex by Keystone Nordic

Very rare opportunity to buy a young Hard Rock N Roll mare! In foal to Kan Classic for 2021. Presented by Bear Creek Stables 217-254-3395.

> Owned by: Loren Gingerich - Tuscola, IL (217) 218-0968

#### Bear Creek Stables

Training · Sale Prepping · Treadmill · Stallion Service Eric Rocke (217) 254-3395

# Bound For Cloverdale February 5-6, 2021

#### Lot 153 LILLIAN SA

5 yr. old Black Mare Superman x Credit Winner Buggy Broke, Traffic Safe Drives the best - up and on

#### Lot 57 DIVA LIKE GUCCIO

4 yr. old Bay Mare Guccio x Angus Hall 16 handsBuggy Broke, Broke for the women